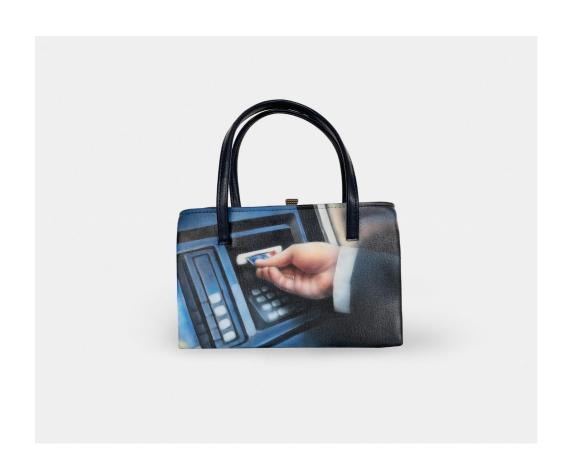

River Cao River Is My Hometown Film, 4K, 8mins, edition of 5 Conditions: excluding all relevant taxes

Declined & Deceased
BAG 1, acrylic airbrush on found vintage leather handbag. 2020
BAG 2, acrylic airbrush on found vintage leather handbag. 2021
BAG 3, airbrush on found vintage leather handbag, 2020
Conditions: excluding all relevant taxes