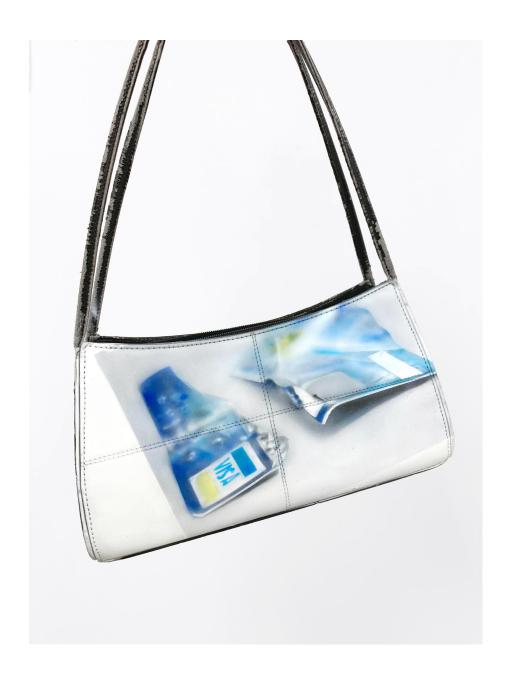

River Cao River Is My Hometown Film, 4K, 8mins, edition of 5 Conditions: excluding all relevant taxes

Declined & Deceased
BAG 1, acrylic airbrush on found vintage leather handbag. 2020
BAG 2, acrylic airbrush on found vintage leather handbag. 2021
BAG 3, airbrush on found vintage leather handbag, 2020
Conditions: excluding all relevant taxes