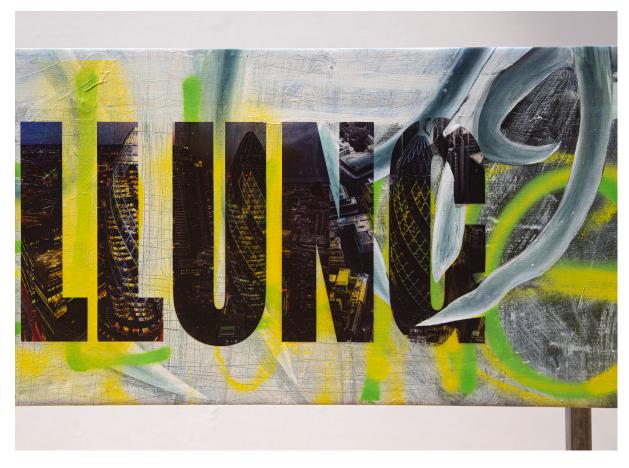

Danielle Brathwaite-Shirley
"What You Hiding there?" 2022
Film, HD, 3mins
Conditions: excluding all relevant taxes

Issac De Reza
Absolventenausstellung 2021

Ultraviolet print, spray and oil paint on canvas mounted on a steel structure;a detached table structure at the back . Each painting is 196 x 44 cm.