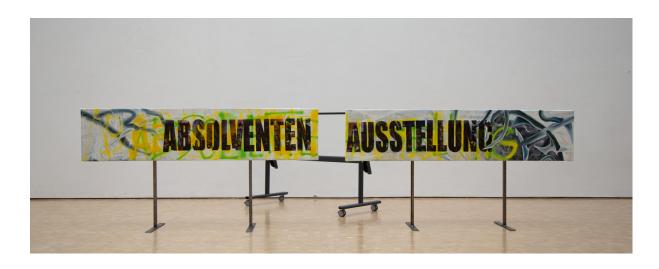

Danielle Brathwaite-Shirley
"What You Hiding there?" 2022
Film, HD, 3mins
Conditions: excluding all relevant taxes

Issac De Reza
Absolventenausstellung 2021

Ultraviolet print, spray and oil paint on canvas mounted on a steel structure;a detached table structure at the back . Each painting is 196 x 44 cm.